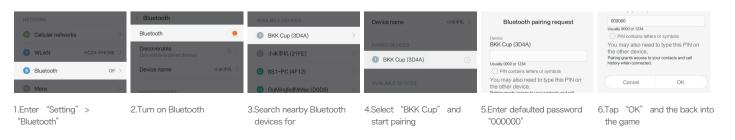

#### Installation instruction

If this pop-up was shown upon opening the game for the first time, proceed according to the following instructions.

 If Password is required upon first connection on an Android device, proceed according to the following instructions.