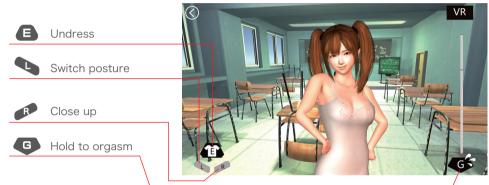

B

G R

Check if the mobile phone is centered and placed firmly.

1.Open your mobile browser and tap the QR Code logo

Q Search or enter a website 🛗 🔍

# Step 3

Adjust position of the lenses to best align with your eyes.

## Step 4

Adjust distance between lenses and your eyes for best focus.

Put the sleeve back in the cup.

5. Size of smart phone cannot exceed 6 inches.

it is dry.

6. Make sure your mobile phone is centered and locked firmly before use. 7. Both charging port and headset port are on the sides of the VR Helmet. However, avoid charging during usage for safety concern.

8. Adjust the focus and zoom settings for your preference.

a well-ventilated place until

9. Take a break for ever 2 hours or whenever needed.