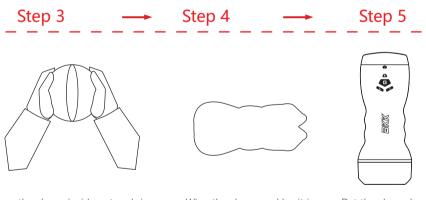

surface with water with water.

Remove the sleeve from the cup.

Rinse the sleeve's

# Step 3

Adjust position of the lenses to best align with your eyes.

## Step 4

Adjust distance between lenses and your eyes for best focus.

Put the sleeve back in the cup.

5. Size of smart phone cannot exceed 6 inches.

it is dry.

6. Make sure your mobile phone is centered and locked firmly before use. 7. Both charging port and headset port are on the sides of the VR Helmet. However, avoid charging during usage for safety concern.

8. Adjust the focus and zoom settings for your preference.

a well-ventilated place until

9. Take a break for ever 2 hours or whenever needed.