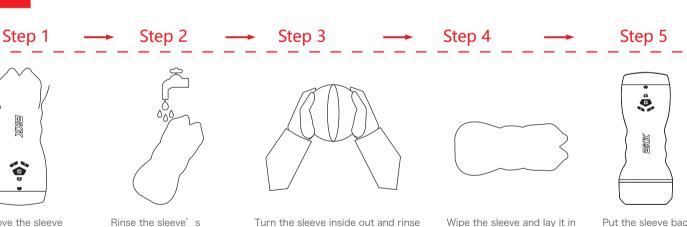

surface with water with water.

Remove the sleeve from the cup.

Rinse the sleeve's

# Step 3

Adjust position of the lenses to best align with your eyes.

## Step 4

Adjust distance between lenses and your eyes for best focus.

Put the sleeve back in the cup.

5. Size of smart phone cannot exceed 6 inches.

it is dry.

6. Make sure your mobile phone is centered and locked firmly before use. 7. Both charging port and headset port are on the sides of the VR Helmet. However, avoid charging during usage for safety concern.

8. Adjust the focus and zoom settings for your preference.

a well-ventilated place until

9. Take a break for ever 2 hours or whenever needed.