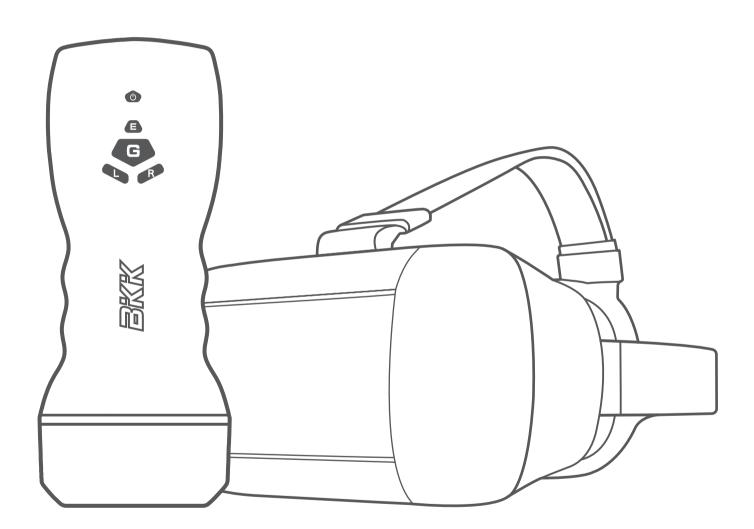

and install

3.Download and install as instructed

(QR Code)

**BKK** 

**VR Helmet** 

Step 1

Step 2

Insert the mobile phone into the VR helmet.

B

G R

Check if the mobile phone is centered and placed firmly.

1.Open your mobile browser and tap the QR Code logo

Q Search or enter a website 🛗 🔍