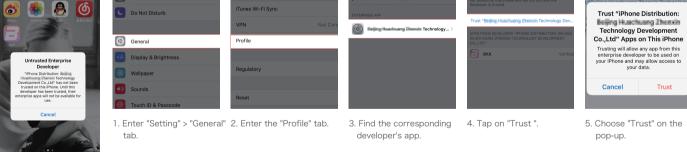

#### Installation instruction

If this pop-up was shown upon opening the game for the first time, proceed according to the following instructions.

 If Password is required upon first connection on an Android device, proceed according to the following instructions.